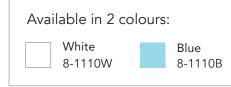

### **PRODUCT DESCRIPTION**

| Product name: | Medicom SafeDrape™ disposable face drapes                  |
|---------------|------------------------------------------------------------|
| Product type: | Single use, non sterile                                    |
| Material:     | Spunbond polypropylene / Nylon thread texturized polyester |
| Size:         | 380mm (±10mm) x 340mm (±20mm)                              |
| Packaging:    | Box 50 units                                               |
| Origin:       | China                                                      |

#### LOGISTICAL INFORMATION

| Outer case     |
|----------------|
| specifications |

Size

REF

EAN Code

|         | (mm)            | m)            |  |  |
|---------|-----------------|---------------|--|--|
| 8-1110B | 415 x 200 x 410 | 3662036023353 |  |  |
| 8-1110W | 415 x 200 x 410 | 3662036023377 |  |  |

| REF     | Size<br>(mm)  | QTY/<br>Outer case | EAN Code      |
|---------|---------------|--------------------|---------------|
| 8-1110B | 395 x195 x 35 | 10 boxes x 50 pcs. | 3662036023360 |
| 8-1110W | 395 x195 x 35 | 10 boxes x 50 pcs. | 3662036023384 |